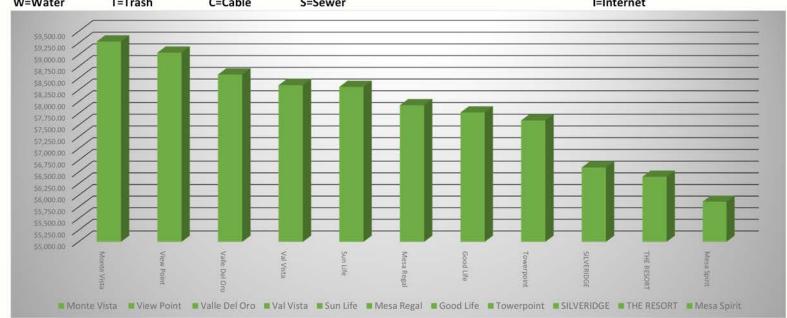

## (Rates as of March, 2018)

|                   | Base Lot       |                                   | Monthly SWT * price<br>provided by the parks | Monthly estimated<br>residential cable and<br>internet cost | Annual SWT, Internet<br>and Cable | Base Lot          |
|-------------------|----------------|-----------------------------------|----------------------------------------------|-------------------------------------------------------------|-----------------------------------|-------------------|
| Monte Vista       | \$7,155        | Plus S,T,W No Cable/Internet      | \$57.46                                      | \$120.00                                                    | \$2,129.52                        | \$9,284.52        |
| View Point        | \$7,250        | Plus S,T,W No Cable/Internet      | \$29.65                                      | \$120.00                                                    | \$1,795.80                        | \$9,045.80        |
| Valle Del Oro     | \$6,785        | Plus S,T,W No Cable/Internet      | \$29.65                                      | \$120.00                                                    | \$1,795.80                        | \$8,580.80        |
| Val Vista         | \$6,558        | Plus S,T, No Cable/Internet       | \$29.65                                      | \$120.00                                                    | \$1,795.80                        | \$8,353.80        |
| Sun Life          | \$6,520        | Plus S,T, No Cable/Internet       | \$29.65                                      | \$120.00                                                    | \$1,795.80                        | \$8,315.80        |
| Mesa Regal        | \$6,130        | Plus S,T, No Cable/Internet       | \$29.65                                      | \$120.00                                                    | \$1,795.80                        | \$7,925.80        |
| Good Life         | \$5,975        | Plus S,T, No Cable/Internet       | \$29.65                                      | \$120.00                                                    | \$1,795.80                        | \$7,770.80        |
| Towerpoint        | \$6,345        | Plus S, T, Internet Incl. no cost | \$29.65                                      | \$75.00                                                     | \$1,255.80                        | \$7,600.80        |
| <u>SILVERIDGE</u> | <u>\$6,600</u> | Incl. C,I,S,T,W                   |                                              |                                                             | \$0.00                            | <u>\$6,600.00</u> |
| THE RESORT        | \$6,400        | Incl. C,I,S,T,W                   |                                              |                                                             | \$0.00                            | \$6,400.00        |
| Mesa Spirit       | \$5,863        | Incl. C,I,S,T,W                   |                                              |                                                             | \$0.00                            | \$5,863.00        |
| W=Water           | T=Trash        | C=Cable S=Sewer                   |                                              |                                                             | l=Internet                        |                   |